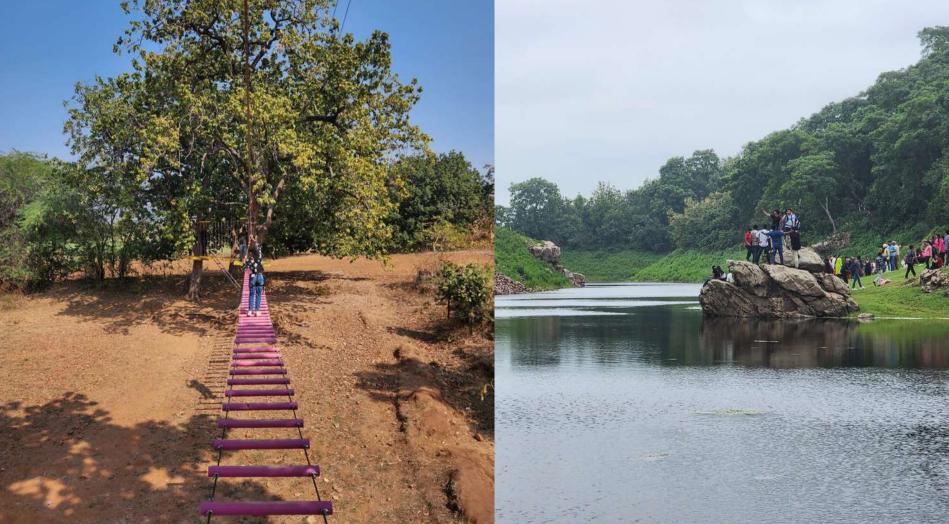

## ITINERARY

05:00 AM JOURNEY START FROM RESPECTIVE LOCATION

08:30 AM REACH AT BAKOR NATURE CAMP AND FRESH UP

09:00 AM BREAKFAST

09:30 AM NATURE TREK

01:00 PM LUNCH AT CAMPSITE

02:00 PM SWIMMING POOL AND ADVENTURE ACTIVITIES

04:00 PM HI-TEA

04:30 PM VISIT TO WATERFALL OR HISTORICAL PLACE

07:00 PM MUSIC AND GARBA

08:00 PM DINNER AND DEPARTURE FOR AHMEDABAD

11:30 PM REACH AT RESPECTIVE LOCATION AT AHMEDABAD