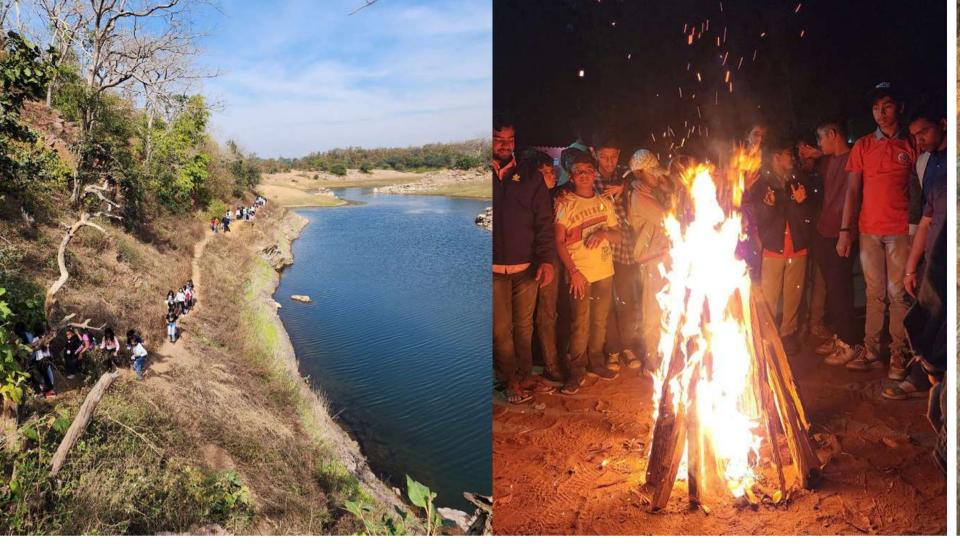

## ITINERARY

05:00 AM JOURNEY START FROM RESPECTIVE LOCATION

08:30 AM REACH AT BAKOR NATURE CAMP AND FRESH UP

09:00 AM BREAKFAST

09:30 AM NATURE TREK

01:00 PM LUNCH AT CAMPSITE

02:00 PM SWIMMING POOL AND ADVENTURE ACTIVITIES

04:00 PM HI-TEA

04:30 PM VISIT TO WATERFALL OR HISTORICAL PLACE

07:00 PM MUSIC AND GARBA

08:00 PM DINNER AND DEPARTURE FOR AHMEDABAD

11:30 PM REACH AT RESPECTIVE LOCATION AT AHMEDABAD