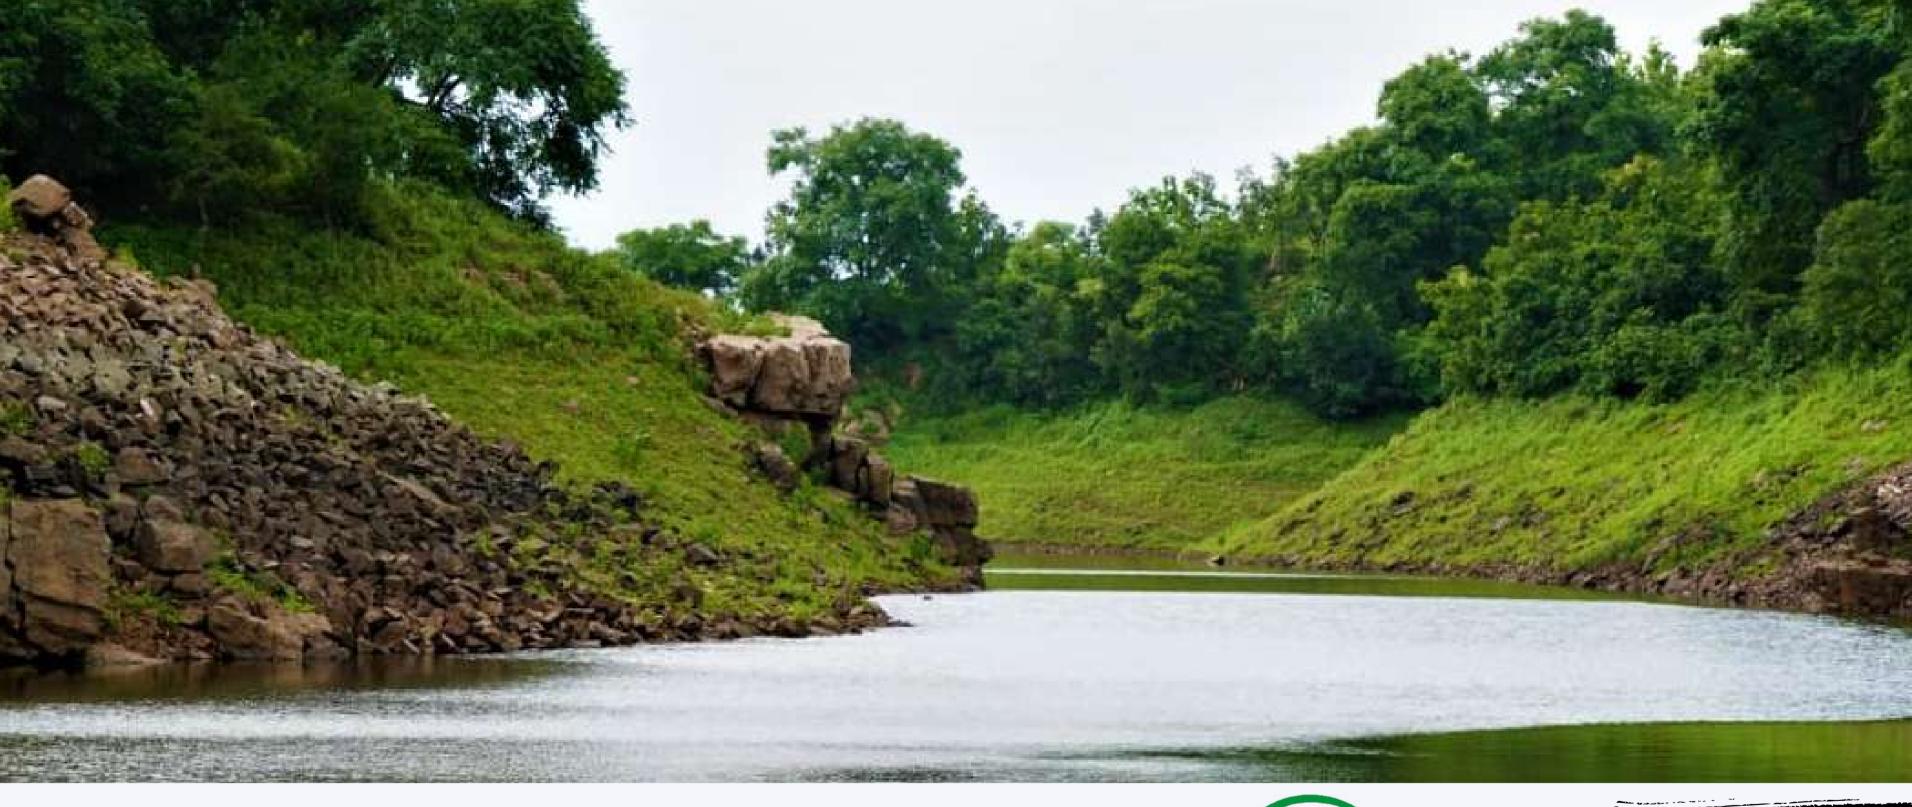

## **ABOUT**

Bakor is a small village in Mahisagar District of Eastern Gujarat. This rolling country side with the Aravalli Hills dotting the horizon is blessed with good forest, bird life and tribal culture. It is an ideal location for experiencing the great outdoors. The forest of Bakor is home to a number of animals such as Nilgai, Chinkara, Hyena and Jackal. Abundant bird life includes Indian Pitta, Paradise Flycatcher, Painted Partridge, Great Horned Owl and Grey Hornbill among others.

**Location: Bakor Nature and Adventure Farm** 

Village: Bakor

District: Mahisagar

Trek Type: Easy / Moderate