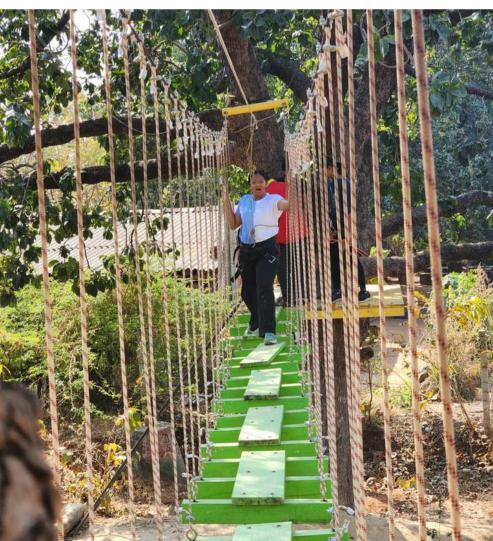

## ITINERARY

05:00 AM JOURNEY START FROM RESPECTIVE LOCATION

08:30 AM REACH AT BAKOR NATURE CAMP AND FRESH UP

09:00 AM BREAKFAST

09:30 AM NATURE TREK

01:00 PM LUNCH AT CAMPSITE

02:00 PM SWIMMING POOL AND ADVENTURE ACTIVITIES

04:00 PM HI-TEA

04:30 PM VISIT TO WATERFALL OR HISTORICAL PLACE

07:00 PM MUSIC AND GARBA

08:00 PM DINNER AND DEPARTURE FOR AHMEDABAD

11:30 PM REACH AT RESPECTIVE LOCATION AT AHMEDABAD